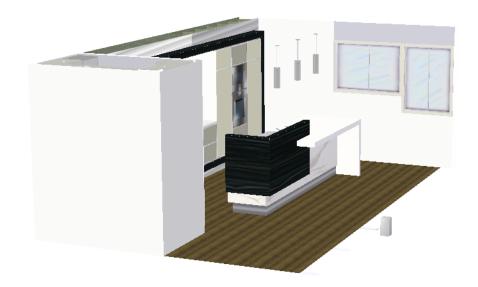

Copyright ©2013 Sublime Cabinet Design All Rights Reserved

Job Number: 10

PROJECT : COOPER/KRUGER KITCHEN RENOVATION

Doors: 50/8 Alu Frame Profile glass Doors Backsprayed

Benchtop: 40mm Build up and 80mm Mitred Cosentino White Storm

Kickboards: 6mm Toughened Mirror

SCALE: NTS

ALL DIMENSIONS AND SIZE DESIGNATIONS GIVEN ARE SUBJECT TO VERIFICATION ON JOB SITE AND ADJUSTMENT TO FIT JOB CONDITIONS

I have read and understood these drawings and specifications and approve